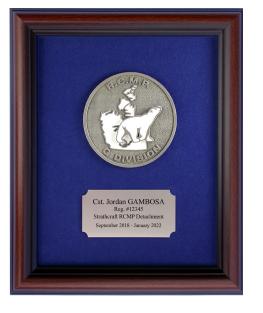

#### "G" DIVISION PLAQUE PLQC-PBEAR

This plaque was specially designed to celebrate those RCMP officers who serve in Canada's Northwest Territories. It features a pewter "G" Division Polar Bear crest and a silver inscription plate mounted on blue flocking. The finished plaque is 10" x 12" and includes a keyhole slot on the back for easy wall mounting.

\$94.95

When ordering, please indicate the province that should be highlighted on the map.