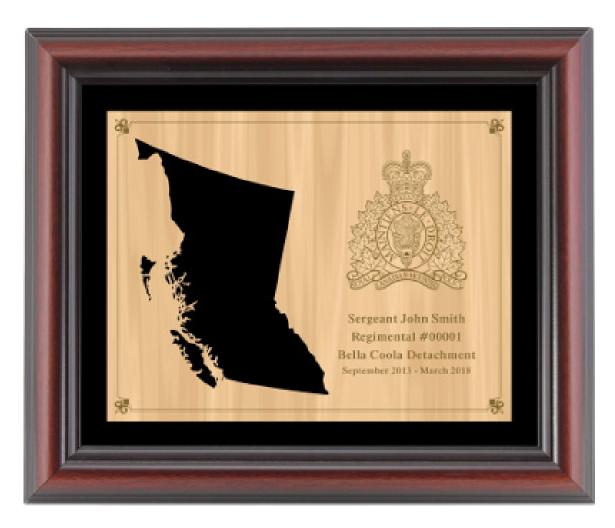

#### FRAMED PROVINCIAL CUT-OUT PLAQUE PLQF-18A

This series of unique framed negative space plaques are designed to celebrate RCMP detachments across Canada. Each plaque features a cut-out province of your choice, an etched buffalo head crest and a custom inscription mounted on your choice of flocking and framed by a 10" x 12" mahogany finished frame.

\$149.98