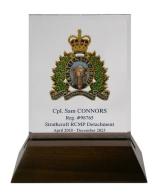

#### **CUSTOM CREST FRAMED PLAQUE** PLO9-16P

Build your own custom framed plaque by selecting the frame, crest finish and flocking colour. The 2.5"x4.5" inscription plate will be matched to your choice of crest finish. The finished plaque is 10" x 12" and has a keyhole slot for easy wall mounting.

#### **FINISH OPTIONS**

Walnut or Rosewood-Finish Frame/Pewter Crest Walnut or Rosewood-Finish Frame/Frame/Antique Gold Crest Walnut or Rosewood-Finish Frame/Antique Copper Crest Walnut or Rosewood-Finish Frame/Gold Enamel Crest \$104.95 \$104.95 \$94.95 \$94.95