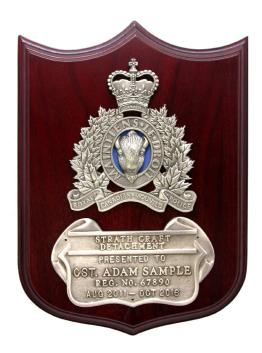

## EXECUTIVE CRESTED SHIELD

With a handlettered inscription, done in the traditional style.

#### **ROSEWOOD & PEWTER PLB6-RWPT**

This shield has a lovely rosewood finish and is beautifully matched with a solid fine pewter crest. The inscription plate is hand-lettered in the traditional style and cast in fine pewter to match the crest. The finished size of the shield is 8" x 11" and includes a keyhole slot on the back for easy mounting.