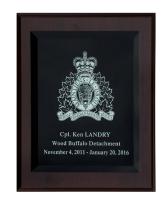

#### GOLD ENAMEL CRESTED PLAQUE PLO6-16C

A spin on a classic, this solid walnut plaque offers a lovely and unique decorative shape. The plaque features a 4.5" gold hand-enamelled crest and a 2" x 4" gold tone inscription plate with cut-out corners. The finished size of the plaque is 8" x 10.5" and includes a keyhole slot in the back for easy wall mounting.