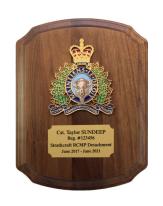

#### GOLD CRESTED PLAQUE PLO6-06L

An elegant award made from solid walnut, this plaque's design features a raised panel and a gold-plated, handenamelled crest that matches the RCMP's crest colors. It includes a 2" x 4" inscription plate that will be engraved with your message. The finished size of the plaque is 7" x 9" and includes a keyhole slot on the back for easy wall mounting.