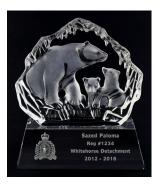

#### CRYSTAL POLAR BEAR AWARD CRY9-18C

An elegant crystal sculpture featuring 3D moulded polar bears inside an iceberg. This award stands 7.25" tall mounted on a 2" crystal base and features a fine pewter sculpted buffalo head crest and your own personal message.