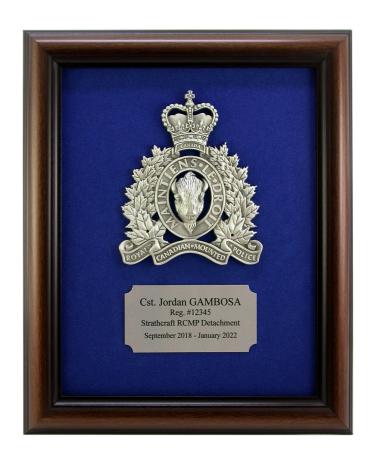

#### GOLD CRESTED PLAQUE PLO6-06L

An elegant award made from solid walnut, this plaque's design features a raised panel and a gold-plated, handenamelled crest that matches the RCMP's crest colors. It includes a 2" x 4" inscription plate that will be engraved with your message. The finished size of the plaque is 7" x 9" and includes a keyhole slot on the back for easy wall mounting.

#### GOLD ENAMELLED DARK CHERRY PLO9-16M

A dark alder plaque with a high-gloss piano finish, paired with a  $4.5^{\prime\prime}$  24kt gold-plated, hand-enamelled RCMP crest. The  $2^{\prime\prime}$  x  $4^{\prime\prime}$  inscription plate has decorative corners and complements the crest nicely. The finished size of the plaque is  $7^{\prime\prime}$  x  $9^{\prime\prime}$  and includes a keyhole slot on the back for easy wall mounting.

#### GOLD ENAMEL CRESTED PLAQUE PLO6-16C

A spin on a classic, this solid walnut plaque offers a lovely and unique decorative shape. The plaque features a 4.5" gold hand-enamelled crest and a 2" x 4" gold tone inscription plate with cut-out corners. The finished size of the plaque is 8" x 10.5" and includes a keyhole slot in the back for easy wall mounting.