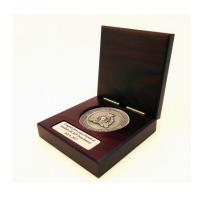

#### COLLECTOR COIN & GIFT BOX CBX9-17B

A 2.5" pewter RCMP Collector Coin featuring a detailed 3D sculpted RCMP crest. There is space for a custom engraved message on the back of the coin as well as on the plate displayed on the rosewood gift box. This item is a great option for a retirement or transfer gift because it is small, portable, and perfect to display on your desk.