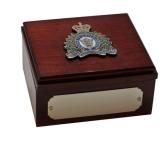

#### CRESTED KEEPSAKE BOX TRB6-03S

Functional as it is lovely, this rosewood finished box features a fine pewter and hand-enamelled crest on its lid with a matching brushed sliver inscription plate. The finished size of the box is 4.5" H x 4"W x 2.25" D.

\$69.95

\$64.95