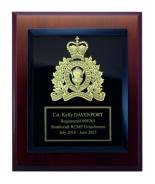

#### GOLD ENAMELLED DARK CHERRY PLO9-16M

A dark alder plaque with a high-gloss piano finish, paired with a  $4.5^{\prime\prime}$  24kt gold-plated, hand-enamelled RCMP crest. The  $2^{\prime\prime}$  x  $4^{\prime\prime}$  inscription plate has decorative corners and complements the crest nicely. The finished size of the plaque is  $7^{\prime\prime}$  x  $9^{\prime\prime}$  and includes a keyhole slot on the back for easy wall mounting.