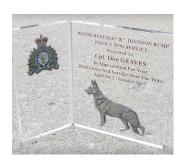

#### FRAMED PROVINCIAL CUT-OUT PLAQUE PLQF-18A

This series of unique framed negative space plaques are designed to celebrate RCMP detachments across Canada. Each plaque features a cut-out province of your choice, an etched buffalo head crest and a custom inscription mounted on your choice of flocking and framed by a 10" x 12" mahogany finished frame.