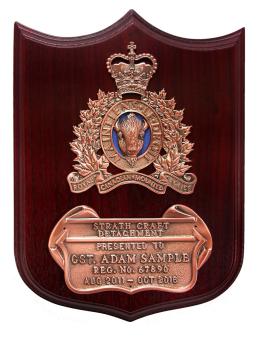

## EXECUTIVE CRESTED SHIELD

With a handlettered inscription, done in the traditional style.

#### ROSEWOOD & COPPER PLB6-RWOC

This shield has a lovely rosewood finish and is beautifully matched with an antiqued finish copper crest. The inscription plate is handlettered in the traditional style and cast in copper to match the crest. The finished size of the shield is 8" x 11" and includes a keyhole slot on the back for easy mounting.

#### WALNUT & COPPER PLB6-WLOC

This walnut finished shield features an antiqued finish copper crest. The inscription plate is hand-lettered in the traditional style and cast in copper to match the crest. The finished size of the shield is 8" x 11" and includes a keyhole slot on the back for easy mounting.