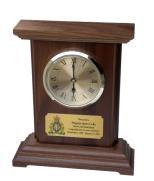

#### WALNUT MANTEL CLOCK DCL9-16B

A minimalist Shaker-style mantel clock that works well as either a gift or an award. It is made from solid walnut and features gold-tone accents and a 4" gold clock face. The inscription plate is 1.5" x 3.5" and has the full colour RMCP insignia and space for a personalized message. The finished size of the clock is 9.5" H x 8"W x 2.5"D.

\$52.95

\$159.95