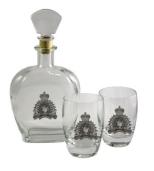

#### BELFAST DECANTER SET GLS9-13V

A crystalline decanter set including two shot glasses. Each component features a pewter sculpted cast RCMP crest. This piece will add character and charm to any entertainment space and is perfect for a retirement gift or any other special occasion.