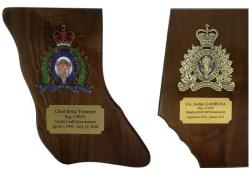

#### FRAMED PROVINCIAL CUT-OUT PLAQUE PLQF-18A

This series of unique framed negative space plaques are designed to celebrate RCMP detachments across Canada. Each plaque features a cut-out province of your choice, an etched buffalo head crest and a custom inscription mounted on your choice of flocking and framed by a 10" x 12" mahogany finished frame.