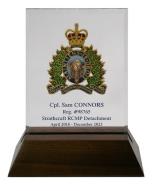

#### **CUSTOM CREST FRAMED PLAQUE** PLO9-16P

Build your own custom framed plaque by selecting the frame, crest finish and flocking colour. The 2.5"x4.5" inscription plate will be matched to your choice of crest finish. The finished plaque is 10" x 12" and has a keyhole slot for easy wall mounting.

#### **FINISH OPTIONS**

Walnut or Rosewood-Finish Frame/Pewter Crest Walnut or Rosewood-Finish Frame/Frame/Antique Gold Crest Walnut or Rosewood-Finish Frame/Antique Copper Crest Walnut or Rosewood-Finish Frame/Gold Enamel Crest \$104.95 \$104.95 \$94.95 \$94.95