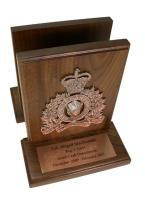

#### **ROSEWOOD & PEWTER PLB6-RWPT**

This shield has a lovely rosewood finish and is beautifully matched with a solid fine pewter crest. The inscription plate is hand-lettered in the traditional style and cast in fine pewter to match the crest. The finished size of the shield is 8" x 11" and includes a keyhole slot on the back for easy mounting.

\$84.95

#### ROSEWOOD & COPPER PLB6-RWOC

This shield has a lovely rosewood finish and is beautifully matched with an antiqued finish copper crest. The inscription plate is handlettered in the traditional style and cast in copper to match the crest. The finished size of the shield is 8" x 11" and includes a keyhole slot on the back for easy mounting.

\$69.95

#### WALNUT & COPPER PLB6-WLOC

This walnut finished shield features an antiqued finish copper crest. The inscription plate is hand-lettered in the traditional style and cast in copper to match the crest. The finished size of the shield is 8" x 11" and includes a keyhole slot on the back for easy mounting.

#### WALNUT & PEWTER PLB6-WLPT

This walnut finished shield features a fine solid pewter crest. The inscription plate is handlettered in the traditional style and cast in fine solid pewter to match the crest. The finished size of the shield is 8" x 11" and includes a keyhole slot on the back for easy mounting.

\$84.95

MOUNTEDPOLICEAWARDS.COM