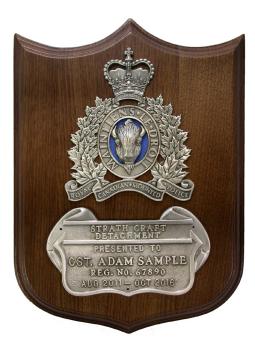

## EXECUTIVE CRESTED SHIELD

With a handlettered inscription, done in the traditional style.

#### **ROSEWOOD & PEWTER PLB6-RWPT**

This shield has a lovely rosewood finish and is beautifully matched with a solid fine pewter crest. The inscription plate is hand-lettered in the traditional style and cast in fine pewter to match the crest. The finished size of the shield is 8" x 11" and includes a keyhole slot on the back for easy mounting.