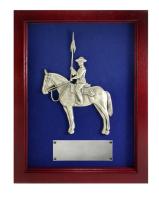

#### HORSE & RIDER PLAOUE PLO9-16B

A classic and bestselling plaque, this updated version now comes in solid walnut. The sculpted pewter horse & rider figure and enamelled RCMP crest are mounted in a recessed area on blue flocking. The 2.25" x 5" silver inscription plate has decorative cut-out corners and is mounted on a black plate. The finished plaque is 7"x10" and includes a keyhole slot in the back for easy wall mounting.

\$74.95