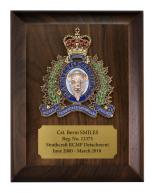

#### GOLD CRESTED PLAQUE PLO6-06L

An elegant award made from solid walnut, this plaque's design features a raised panel and a gold-plated, handenamelled crest that matches the RCMP's crest colors. It includes a 2" x 4" inscription plate that will be engraved with your message. The finished size of the plaque is 7" x 9" and includes a keyhole slot on the back for easy wall mounting.

#### GOLD ENAMELLED DARK CHERRY PLO9-16M

A dark alder plaque with a high-gloss piano finish, paired with a  $4.5^{\prime\prime}$  24kt gold-plated, hand-enamelled RCMP crest. The  $2^{\prime\prime}$  x  $4^{\prime\prime}$  inscription plate has decorative corners and complements the crest nicely. The finished size of the plaque is  $7^{\prime\prime}$  x  $9^{\prime\prime}$  and includes a keyhole slot on the back for easy wall mounting.