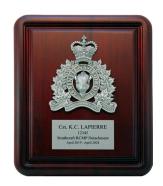

#### PEWTER CRESTED GALLERY PLAOUE PLO9-12H

This rosewood-finished gallery plaque is an awards classic. It has a deep routed border and a raised panel that features a 5" sculpted pewter RCMP crest and a 2" x 4" silver aluminum inscription plate. The finished size of the plaque is 9" x 11" and includes a keyhole slot on the back for easy wall mounting.