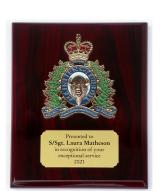

#### ANTIQUE GOLD CRESTED PLAQUE PLQ9-16N

The simple elegance of black shines through on this beautiful award that marries a glossy piano finish and 5'' antique gold RCMP crest. A  $2'' \times 4''$  black brass inscription plate is mounted on a gold back plate. The finished plaque is  $8'' \times 10''$  and includes a keyhole slot in the back for easy wall mounting.

\$74.95