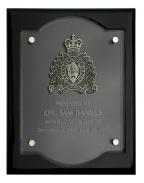

#### PEWTER CRESTED GALLERY PLAOUE PLO9-12H

This rosewood-finished gallery plaque is an awards classic. It has a deep routed border and a raised panel that features a 5" sculpted pewter RCMP crest and a 2" x 4" silver aluminum inscription plate. The finished size of the plaque is 9" x 11" and includes a keyhole slot on the back for easy wall mounting.