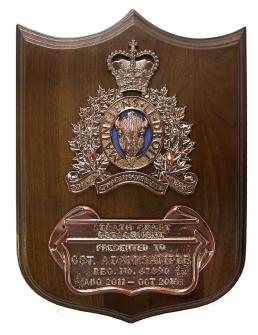

## EXECUTIVE CRESTED SHIELD

With a handlettered inscription, done in the traditional style.

#### WALNUT & PEWTER PLB6-WLPT

This walnut finished shield features a fine solid pewter crest. The inscription plate is handlettered in the traditional style and cast in fine solid pewter to match the crest. The finished size of the shield is 8" x 11" and includes a keyhole slot on the back for easy mounting.