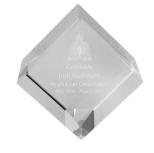

#### ETCHED CRYSTAL CUBE CRY9-08P

A dazzling crystal cube that has the versatility to be used as a gift or an award will make a sparkling addition to anyone's desk or trophy case. The RCMP insignia and your personalized inscription is etched into the surface of the crystal. The finished cube is 3" H x 3"W x3"D and it comes in a silk lined presentation box.

\$89.95

13