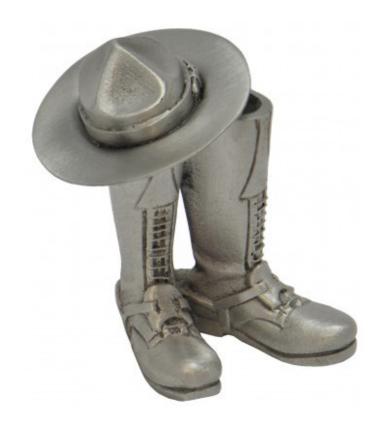

#### **BOOTS & STETSON PAPERWEIGHT SCP9-08M**

The Boots and Stetson paperweight is a great gift idea for any occasion! This iconic symbol of Canada's Royal Mounted Police stands 4" high, cast in 100% lead-free pewter, and handmade in Canada.

\$24.95