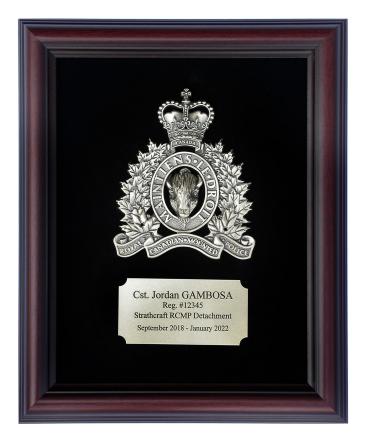

#### PEWTER CRESTED GALLERY PLAOUE PLO9-12H

This rosewood-finished gallery plaque is an awards classic. It has a deep routed border and a raised panel that features a 5" sculpted pewter RCMP crest and a 2" x 4" silver aluminum inscription plate. The finished size of the plaque is 9" x 11" and includes a keyhole slot on the back for easy wall mounting.

\$74.95

**ANTIQUE BRONZE CREST** 

**GOLD ENAMEL CREST** 

Cst. Jordan GAMBOSA Reg. #12345 Strathcraft RCMP Detachment September 2018 - January 2022

**BUFFED BRONZE CREST** 

Cst. Jordan GAMBOSA Reg. #12345 Strathcraft RCMP Detachment September 2018 - January 2022