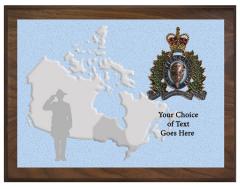

#### PROVINCIAL PLAQUE PLQ9-13L

Printed in crisp full-colour using a sublimation process, this plaque features a map of Canada which can be customized to highlight a specific province. Your personalized inscription is printed to the right of the map and a gold-tone enamelled crest is mounted above. The finished plaque is 9" x 12" and includes a keyhole slot on the back for easy wall mounting.

\$42.95

\$94.95

When ordering, please indicate the province that should be highlighted on the map.